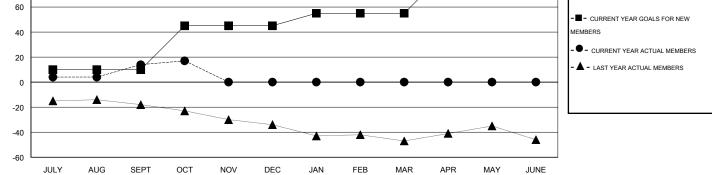

## LOCATION SOUTH CAROLINA

|               |                  | Clubs             |                  |                  | Members               |                    |                                     |                    |                  |  |
|---------------|------------------|-------------------|------------------|------------------|-----------------------|--------------------|-------------------------------------|--------------------|------------------|--|
|               | RESU             | LTS FOR 2015-2016 |                  |                  | RESULTS FOR 2015-2016 |                    |                                     |                    |                  |  |
| QUARTER       | NEW CLUB<br>GOAL | NEW CLUBS         | DROPPED<br>CLUBS | NET<br>GAIN/LOSS | QUARTER               | NEW MEMBER<br>GOAL | CHARTER AND<br>NEW MEMBERS<br>ADDED | DROPPED<br>MEMBERS | NET<br>GAIN/LOSS |  |
| JULY/AUG/SEPT | 0                | 0                 | 0                | 0                | JULY/AUG/SEPT         | 10                 | 43                                  | 29                 | 14               |  |
| OCT/NOV/DEC   | 1                | 0                 | 0                | 0                | OCT/NOV/DEC           | 35                 | 11                                  | 8                  | 3                |  |
| JAN/FEB/MAR   | 0                | 0                 | 0                | 0                | JAN/FEB/MAR           | 10                 | 0                                   | 0                  | 0                |  |
| APR/MAY/JUNE  | 1                | 0                 | 0                | 0                | APR/MAY/JUNE          | 35                 | 0                                   | 0                  | 0                |  |