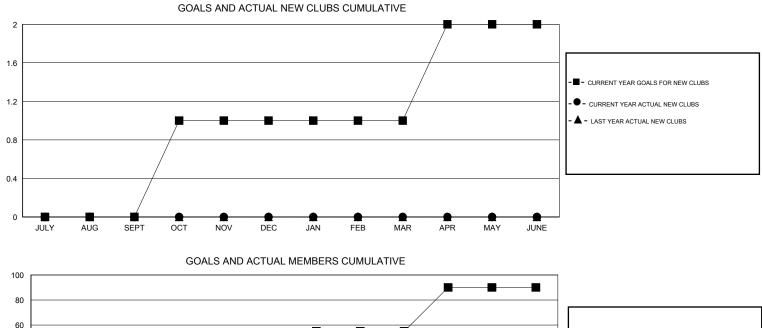

## LOCATION SOUTH CAROLINA

|               |                  | Clubs             |                  |                  | Members               |                    |                                     |                    |                  |  |
|---------------|------------------|-------------------|------------------|------------------|-----------------------|--------------------|-------------------------------------|--------------------|------------------|--|
|               | RESU             | LTS FOR 2015-2016 |                  |                  | RESULTS FOR 2015-2016 |                    |                                     |                    |                  |  |
| QUARTER       | NEW CLUB<br>GOAL | NEW CLUBS         | DROPPED<br>CLUBS | NET<br>GAIN/LOSS | QUARTER               | NEW MEMBER<br>GOAL | CHARTER AND<br>NEW MEMBERS<br>ADDED | DROPPED<br>MEMBERS | NET<br>GAIN/LOSS |  |
| JULY/AUG/SEPT | 0                | 0                 | 0                | 0                | JULY/AUG/SEPT         | 10                 | 43                                  | 29                 | 14               |  |
| OCT/NOV/DEC   | 1                | 0                 | 0                | 0                | OCT/NOV/DEC           | 35                 | 11                                  | 8                  | 3                |  |
| JAN/FEB/MAR   | 0                | 0                 | 0                | 0                | JAN/FEB/MAR           | 10                 | 0                                   | 0                  | 0                |  |
| APR/MAY/JUNE  | 1                | 0                 | 0                | 0                | APR/MAY/JUNE          | 35                 | 0                                   | 0                  | 0                |  |